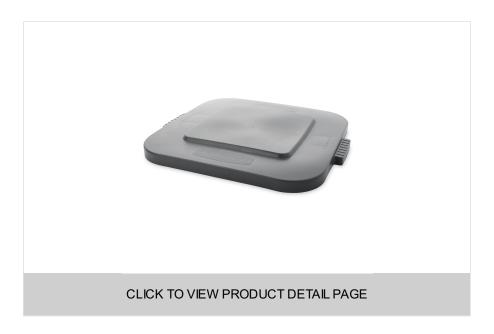

## BRUTE® 28 GAL SQUARE LID GRAY (FITS FG352601)

Rubbermaid Commercial BRUTE® square container lids reduce pooling when containers are stored outside. The heavy-duty, durable trash can lids snap on for secure, stable stacking.Lids feature an all plastic, professional-grade construction that resists dents and will not rust, chip, or peel with continuous use.

### **FEATURES & BENEFITS**

- Tight-fitting indented lid design helps protect dry goods and other contents, while facilitating stacking during transportation and storage
- Self-draining lid prevents water pooling when stored outdoors.
- Professional-grade construction won't rust, chip, or peel.
- Strong, snap-on lids offer secure, stable stacking.
- Built-in handles allow for non-slip lifting and anti-jam nesting.
- Not available in Canada